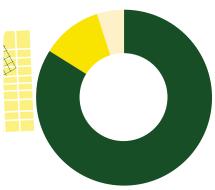

## EXPENSES

| Programming                   | 84%  |
|-------------------------------|------|
| Management & General          | 11%  |
| <ul><li>Fundraising</li></ul> | 5%   |
| GrowNYC Expenses              | 100% |