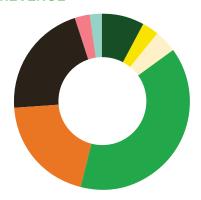

#### **REVENUE**

| Foundations                     | 8%   |
|---------------------------------|------|
| Corporations                    | 3%   |
| Individuals                     | 4%   |
| Government                      | 39%  |
| Earned: Greenmarket fees        | 20%  |
| Earned: Sales of Produce/Plants | 21%  |
| In-Kind                         | 3%   |
| Other                           | 2%   |
| GrowNYC Revenue                 | 100% |