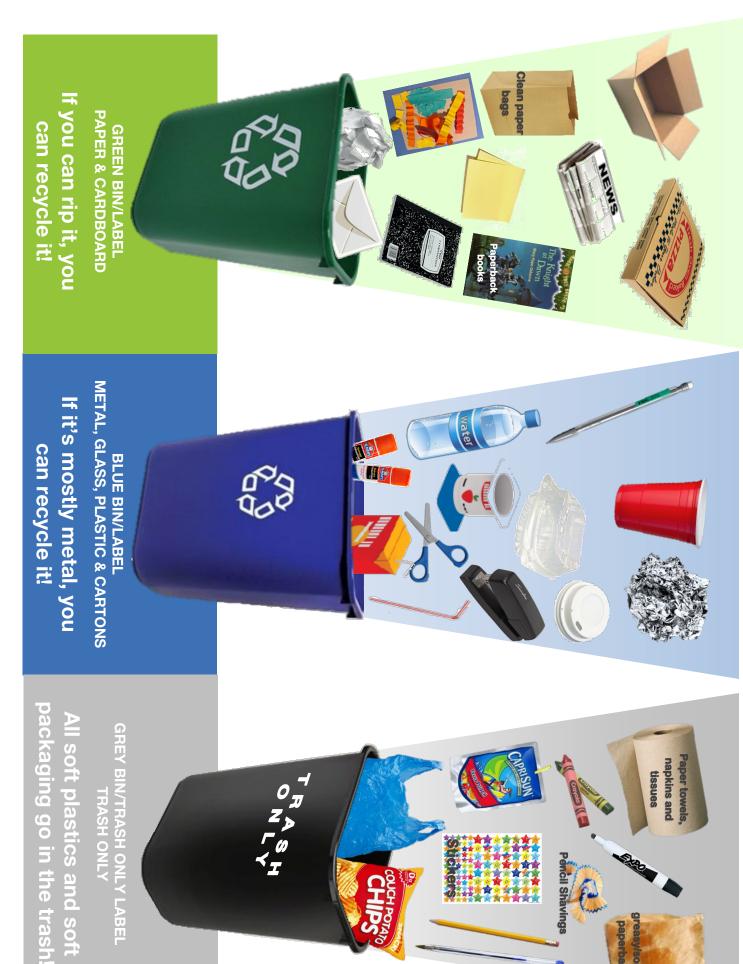

## **RECYCLING CHART What Goes Where?**

While you might know the basics of NYC recycling, there are always those small, key items that make you think twice about how to properly sort them. This checklist eliminates the guessing game by providing you with color-coded answers to how to recycle these tricky items. Post it in your classroom for your students to see, or keep it by your desk and help answer questions that may arise.

| Material                                | Recyclable |    |
|-----------------------------------------|------------|----|
|                                         | Yes        | No |
| Books, Paperback ONLY                   | X          |    |
| Candy Wrapper, Plastic                  |            | X  |
| Candy Wrapper, Paper                    | X          |    |
| Capri Sun pouches                       |            | Χ  |
| Cardboard Boxes                         | X          |    |
| Chip Bags                               |            | Χ  |
| Cups, Plastic (yogurt, fruit, drinking) | X          |    |
| Crayons                                 |            | X  |
| Glue Sticks or Bottles                  | X          |    |
| Juice Boxes/Cartons                     | X          |    |
| Lunchables Boxes                        | X          |    |
| Milk Cartons                            | X          |    |
| Napkins or Tissue                       |            | X  |
| Paper (Staples are OK)                  | X          |    |
| Paper, shredded                         | X          |    |
| Paper Bags, clean                       | X          |    |
| Paper Bags, dirty/greasy                |            | X  |
| Paper Boat Trays Clean                  | X          |    |
| Paper Boat Tray Dirty (Greasy,          |            | Χ  |
| Soiled)                                 |            |    |
| Paper cups                              | X          |    |
| Pens (including Markers)                |            | X  |
| Pencils, Mechanical                     | X          |    |
| Pencils, Wooden                         |            | X  |
| Pencil Shavings                         |            | X  |
| Photographs                             |            | X  |
| Post – Its                              | X          |    |
| Scissors                                | X          |    |
| Stickers                                |            | X  |
| Straws                                  | X          |    |
| Straw Wrappers, Paper                   | X          |    |
| Straw Wrappers, Plastic                 |            | X  |
| To-Go Plastic Clamshells                | X          |    |
| Utensils, Plastic                       | X          |    |

## KEY:

X – Paper Bin X – Metal, Glass, Plastic Bin X—Trash Bin