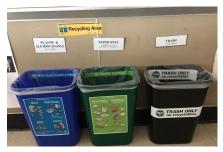

## **BIN TALLY SHEET**

Use this Bin Tally Sheet to take an inventory of the bins, bin location, bin signage, and bin lids at your school. This will help you assess the need for any additional recycling "infrastructure" - your first step towards becoming a Zero Waste School!

|        | Recycling Bins                         |                                                  | Trash Bin | For all classrooms and offices: If yes: ✓, if no: × |                               |                  |                                 |                     |                |
|--------|----------------------------------------|--------------------------------------------------|-----------|-----------------------------------------------------|-------------------------------|------------------|---------------------------------|---------------------|----------------|
| Room # | MIXED PAPER/<br>CARDBOARD<br>RECYCLING | METAL/GLASS/<br>PLASTIC/<br>CARTONS<br>RECYCLING | GARBAGE   | All 3 Bins<br>Together                              | All 3 Bins<br>Near<br>Doorway | Signs on<br>Bins | Signs On<br>Wall Behind<br>Bins | Bin Lids<br>Present | Comments/Notes |
|        |                                        |                                                  |           |                                                     |                               |                  |                                 |                     |                |
|        |                                        |                                                  |           |                                                     |                               |                  |                                 |                     |                |
|        |                                        |                                                  |           |                                                     |                               |                  |                                 |                     |                |
|        |                                        |                                                  |           |                                                     |                               |                  |                                 |                     |                |
|        |                                        |                                                  |           |                                                     |                               |                  |                                 |                     |                |
|        |                                        |                                                  |           |                                                     |                               |                  |                                 |                     |                |
|        |                                        |                                                  |           |                                                     |                               |                  |                                 |                     |                |
|        |                                        |                                                  |           |                                                     |                               |                  |                                 |                     |                |
|        |                                        |                                                  |           |                                                     |                               |                  |                                 |                     |                |
|        |                                        |                                                  |           |                                                     |                               |                  |                                 |                     |                |